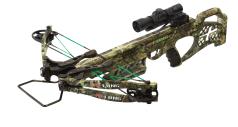

2017 PSE Fang XT

2017 PSE Fang LT

2017 PSE Thrive

**Recalled Product**: PSE FANG XT, PSE FANG LT, and PSE THRIVE (Shipped: October 1, 2016 – August 25, 2017) SERIAL#: 2404285-2514039

Model numbers/UPC of the affected models are as follows: 01295CY/042958564869, 01295S2/042958574585, 01303CY/042958566924, 01303MG/042958566931, 01303S2/042958575797, and 01312CY/042958575322