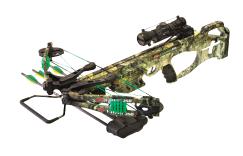

2017 PSE Fang XT

2017 PSE Fang LT

2017 PSE Thrive

**Recalled Product**: PSE FANG XT, PSE FANG LT, and PSE THRIVE (Shipped: October 1, 2016 – August 25, 2017) SERIAL#: 2404285-2514039

Model numbers/UPC of the affected models are as follows: 01295CY/042958564869, 01295S2/042958574585, 01303CY/042958566924, 01303MG/042958566931, 01303S2/042958575797, and 01312CY/042958575322