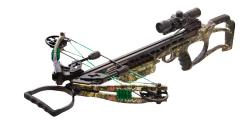

2017 PSE Fang XT

2017 PSE Fang LT

2017 PSE Thrive

**Recalled Product**: PSE FANG XT, PSE FANG LT, and PSE THRIVE (Shipped: October 1, 2016 – August 25, 2017) SERIAL#: 2404285-2514039

Model numbers/UPC of the affected models are as follows: 01295CY/042958564869, 01295S2/042958574585, 01303CY/042958566924, 01303MG/042958566931, 01303S2/042958575797, and 01312CY/042958575322